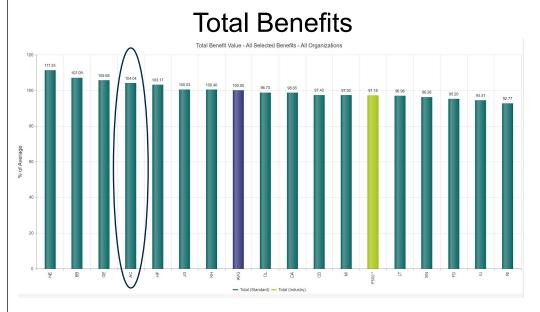

### **Benchmark Data – WTW**

Fortune 500

### Life and Disability

Source: 2022 WTW Chemical Industry Survey

Lubrizol

© The Lubrizol Corporation. All rights reserved.