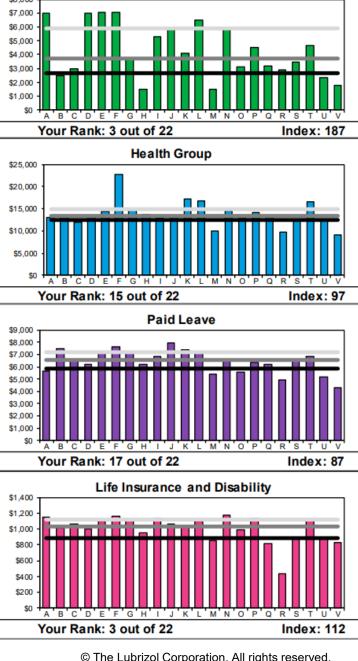

### Life and Disability

Source: 2022 WTW Chemical Industry Survey

Lubrizol

© The Lubrizol Corporation. All rights reserved.

## **Benchmarking – Mercer**

- Lubrizol is column "A" (far left column)
- Index of 100 = Aligned with Median

Source: 2022 Mercer Benefits Valuation Analysis

**Retirement Savings** 