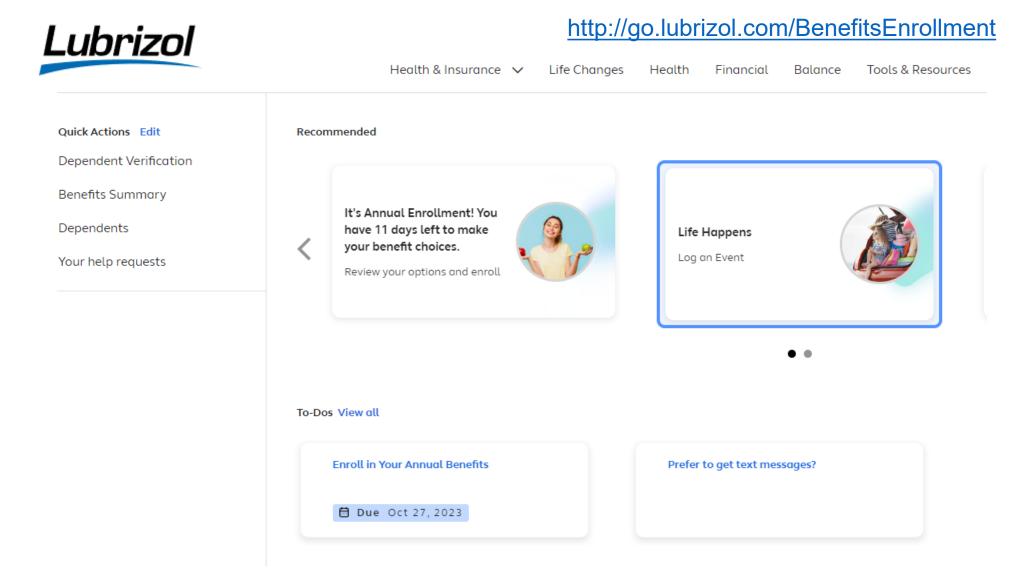

### **How to Make Your Elections**

Enroll online at go.lubrizol.com/
BenefitsEnrollment (or
Lubrizol.BenefitsNow.com
from outside the Lubrizol
network) or call the
Lubrizol Benefits Center at
1-844-747-1641.