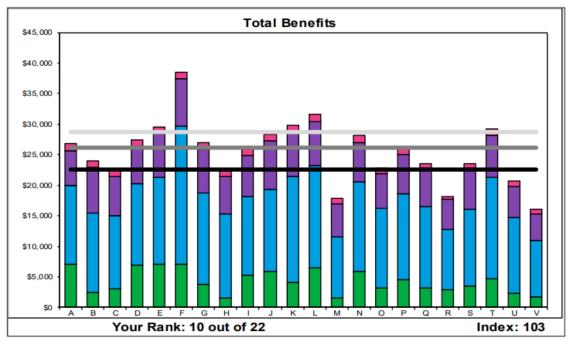

### Life and Disability

Source: 2022 WTW Chemical Industry Survey

Lubrizol

© The Lubrizol Corporation. All rights reserved.

## **Benchmarking – Mercer**

- Lubrizol is column "A" (far left column)
- Index of 100 = Aligned with Median

Source: 2022 Mercer Benefits Valuation Analysis

**Retirement Savings** 