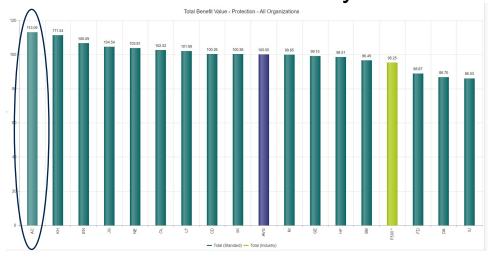

### Life and Disability

Source: 2022 WTW Chemical Industry Survey

Lubrizol

© The Lubrizol Corporation. All rights reserved.

## **Benchmarking – Mercer**

- Lubrizol is column "A" (far left column)
- Index of 100 = Aligned with Median

Source: 2022 Mercer Benefits Valuation Analysis

**Retirement Savings** 