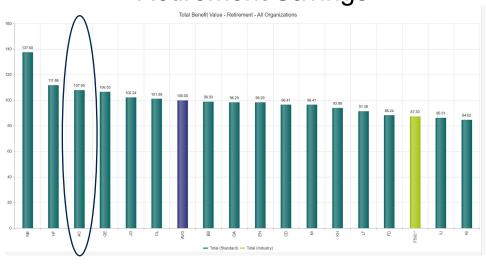

## **Benchmarking – Mercer**

- Lubrizol is column "A" (far left column)
- Index of 100 = Aligned with Median

Source: 2022 Mercer Benefits Valuation Analysis

**Retirement Savings** 