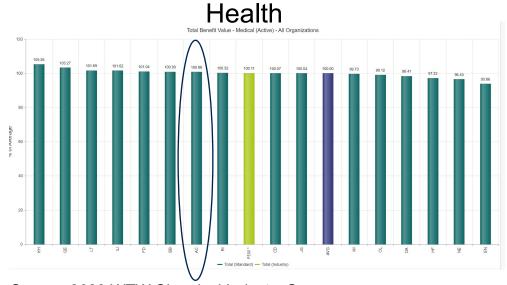

## **Benchmarking – Mercer**

- Lubrizol is column "A" (far left column)
- Index of 100 = Aligned with Median

Source: 2022 Mercer Benefits Valuation Analysis

**Retirement Savings** 